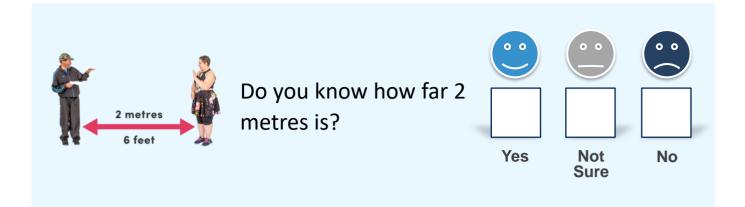

# Looking after yourself from Coronavirus

Do you understand the Government rules about looking after yourself from coronavirus?

Yes

Not Sure

No

If you don't understand the rules what don't you understand?

Are you able to wear a face mask if you go out?