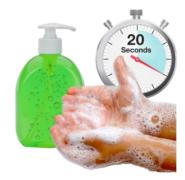

Sometimes

e- No

If you can wear a face mask when you go out, do you?

Yes

Sometimes

No

Do you wash your hands often?

Yes

NI

Sometimes

No

Do you use hand gel if you can't wash your hands?

Yes

Sometimes

No