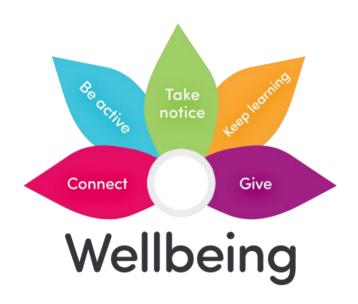

### **Looking After Your Mind**

What makes you happy at the moment?

Are you able to keep in contact with friends and family

Yes

Some-

No

Do you ever feel lonely?

times

No

What makes you feel lonely?

Do you ever feel worried or sad?

Yes

No

What makes you feel sad?

If you feel sad lonely or worried what do you do to help you feel better?

Do you have someone you can talk to if you need to?

Some

No

Who would you talk to if you feel sad lonely or worried?